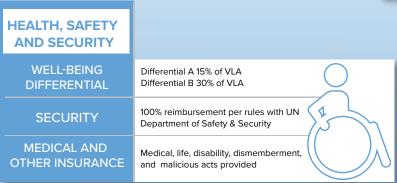

## REFUGEE UN VOLUNTEER CONDITIONS OF SERVICE

DEPENDENTS POLICY

**MEDICAL COVERAGI** 

Up to 3 dependents. Policy inclusion into medical insurance does not require duty station presence. The coverage is national