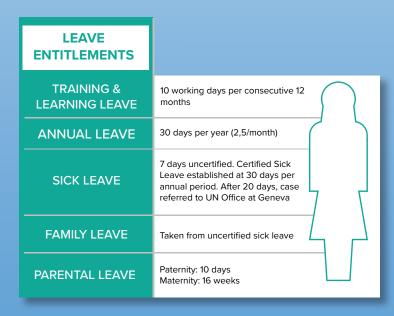

| POST SERVICE<br>BENEFITS |                                                                                  |
|--------------------------|----------------------------------------------------------------------------------|
| EXIT ALLOWANCE           | 1 VLA per 12 months of satisfactory service                                      |
| MEDICAL BENEFITS         | 1 month coverage after assignment                                                |
| TRAVEL BENEFITS          | Repatriation entitlements are provided after completion of check-out formalities |