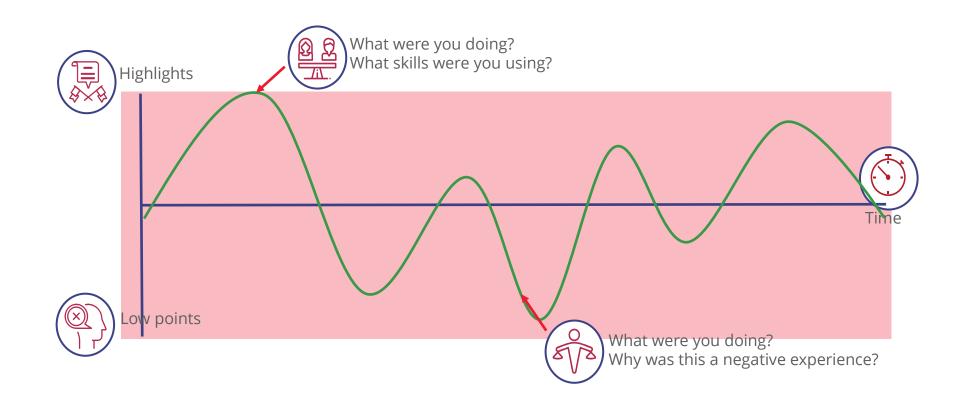

# Career lifeline

### **Achievements**

- Going back to the notes you've started on your most recent role.
- You will have initially written down roughly what you did.
- Now try to identify your achievements in the last role:

- What did you do?
- Timescales/when you did it

- How did you do it?
- Outcome or result